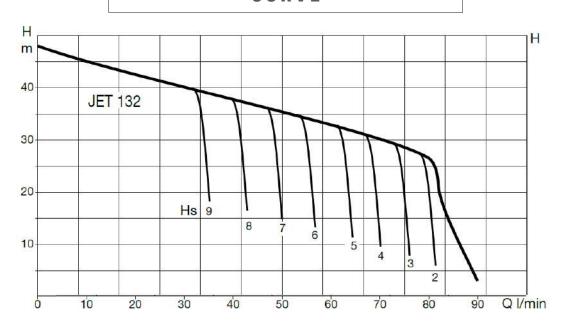

## CURVE

### TECHNICAL DATA

| OUTPUT POWER (KW)  | 1.0kW P2                    |
|--------------------|-----------------------------|
| MAX. HEAD [M]      | 48M                         |
| MAX. FLOW L/MIN    | 80 l/min                    |
| MAX PRESSURE       | 8 bar                       |
| LIQUID TEMPERATURE | 2 - 35 deg C                |
| MOTOR              | Asynchronous TEFC           |
| MOTOR INSULATION   | F Class insulation          |
| MOTOR PROTECTION   | In-built thermal overload   |
| PROTECTION CLASS   | IP44. Terminal board I.P.55 |