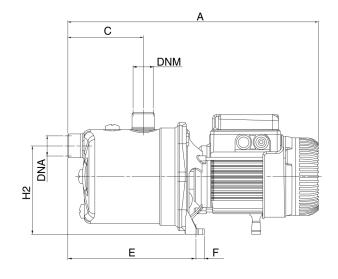

## DIMENSIONS

| Α   | 424    |
|-----|--------|
| В   | 174    |
| С   | 122    |
| E   | 207    |
| F   | 14     |
| G   | 111    |
| Н   | 197    |
| H2  | 144    |
| 1   | Dia 9  |
| DNA | 1" GAS |
| DNM | 1" GAS |