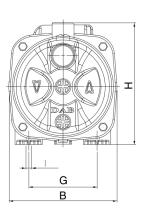

## DIMENSIONS

| Α   | 424    |
|-----|--------|
| В   | 174    |
| С   | 122    |
| E   | 207    |
| F   | 14     |
| G   | 111    |
| Н   | 197    |
| H2  | 144    |
| 1   | Dia 9  |
| DNA | 1" GAS |
| DNM | 1" GAS |